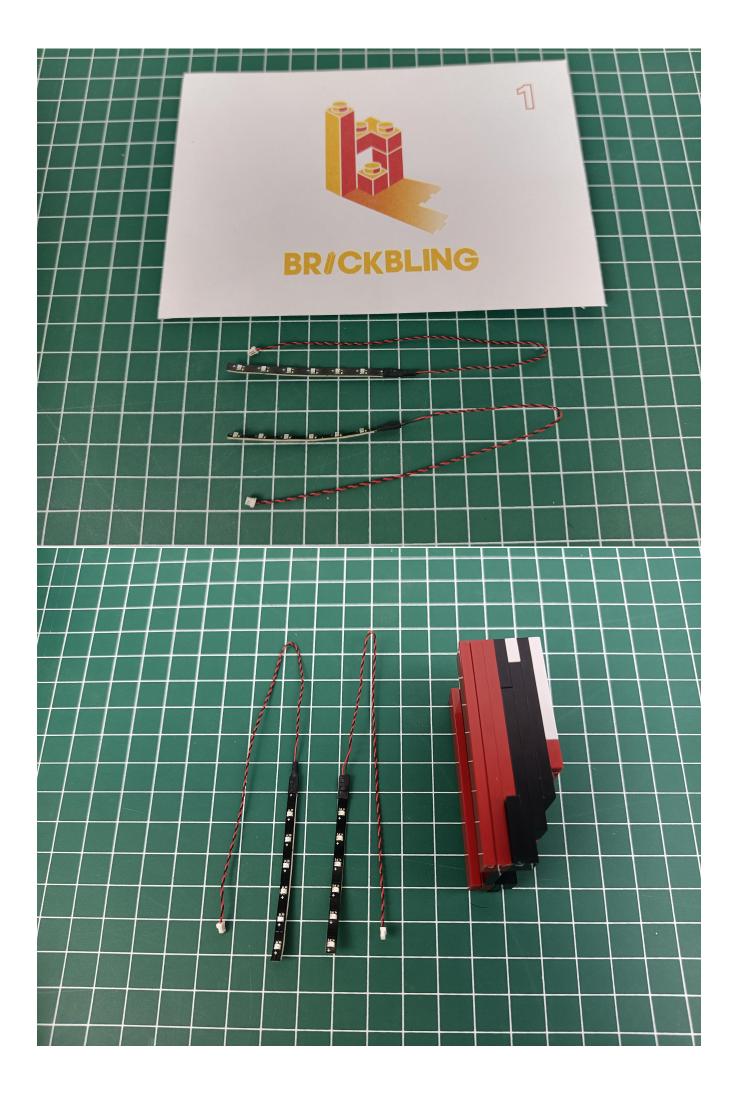

## **USB** connectors to connect devices

There are a total of 2 bags of this product, and AAA Battery Pack is a gift. (The battery is not

provided in this product, please bring your own)

Open the bag from the place where the red line is drawn, don't tear it from the middle, so as not to damage the lighting

Connect the AAA Battery Pack to 4-Port Expansion Boards.

Take out the lighting decorations in the "1" bag.

Connect the lighting decorations to the 4-Port Expansion Boards.

Turn on the power switch and check whether the lighting is abnormal. If there is an abnormality, please contact us in time!!!