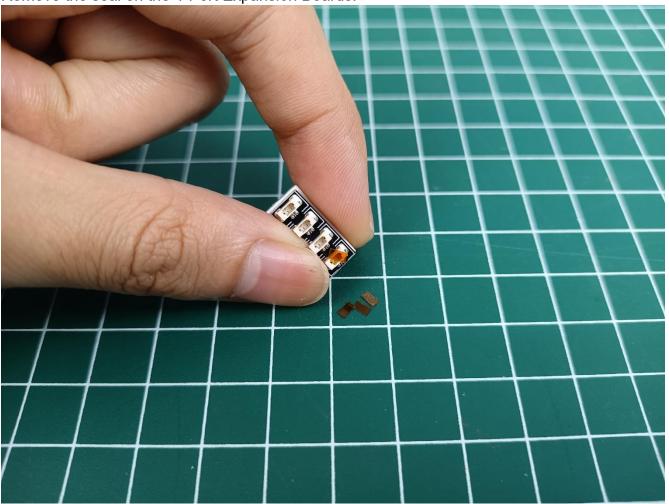

poles of the battery)

Flip the AAA Battery Pack back to the front and take out the 4-Port Expansion Boards.

Remove the seal on the 4-Port Expansion Boards.

The two are connected through the interface, the connection method is as follows.