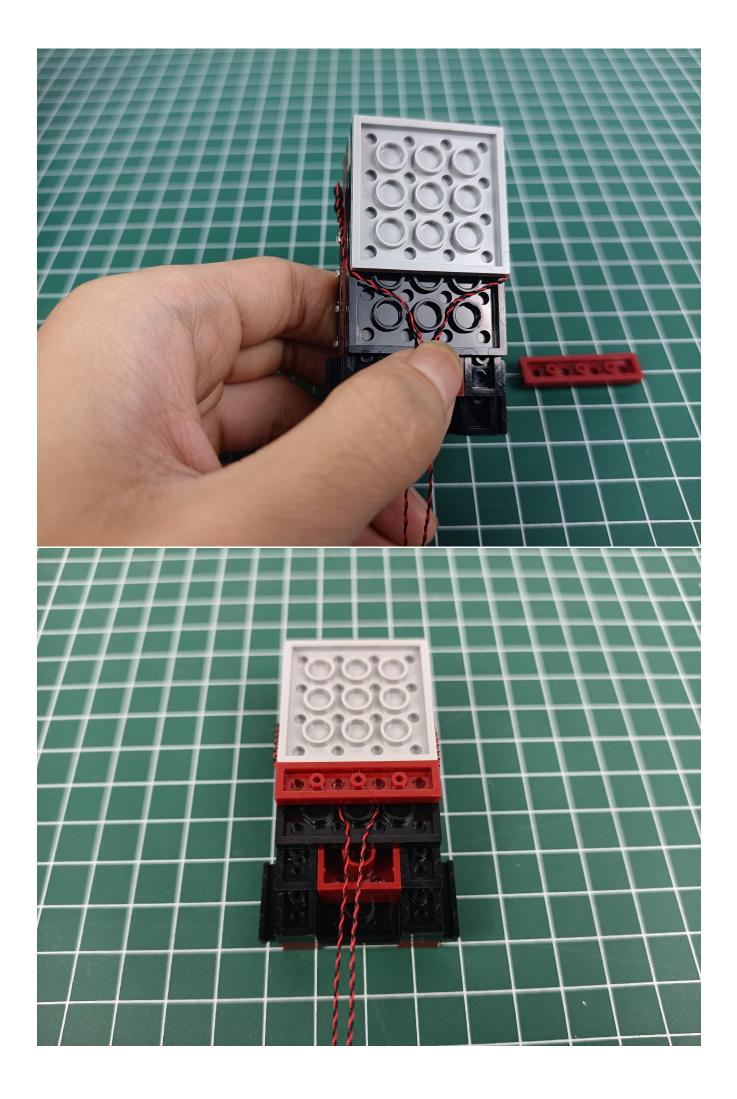

Connect the AAA Battery Pack to 4-Port Expansion Boards.

Take out the lighting decorations in the "1" bag.

Connect the lighting decorations to the 4-Port Expansion Boards.

Turn on the power switch and check whether the lighting is abnormal. If there is an abnormality, please contact us in time!!!

Turn off the power switch and separate the AAA Battery Pack from the 4-Port Expansion Boards.

Take out the USB power cord and connect it to 4-Port Expansion Boards.

Connect the USB port to the power bank.