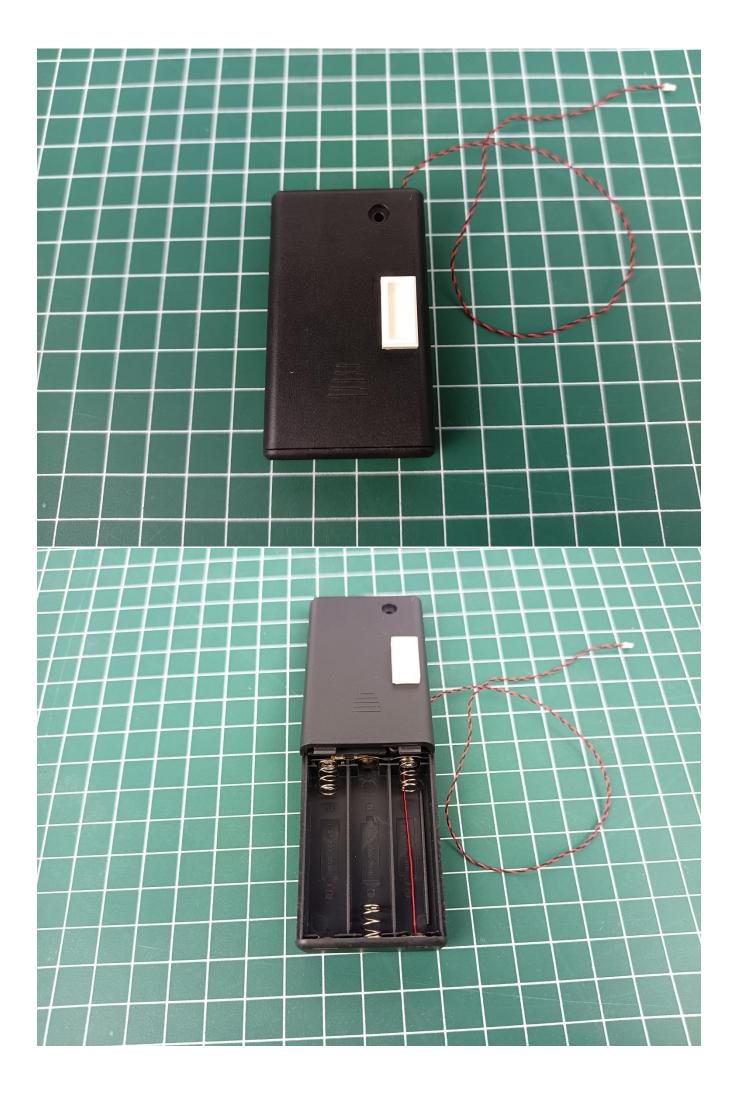

### **Lighting test:**

Take out the parts in bag "2".

Take out the AAA Battery Pack.

Turn the AAA Battery Pack over and open the power cover.

Install the battery, and then restore the power cover. (Pay attention to the positive and negative

poles of the battery)

Flip the AAA Battery Pack back to the front and take out the 4-Port Expansion Boards.

Remove the seal on the 4-Port Expansion Boards.

The two are connected through the interface, the connection method is as follows.