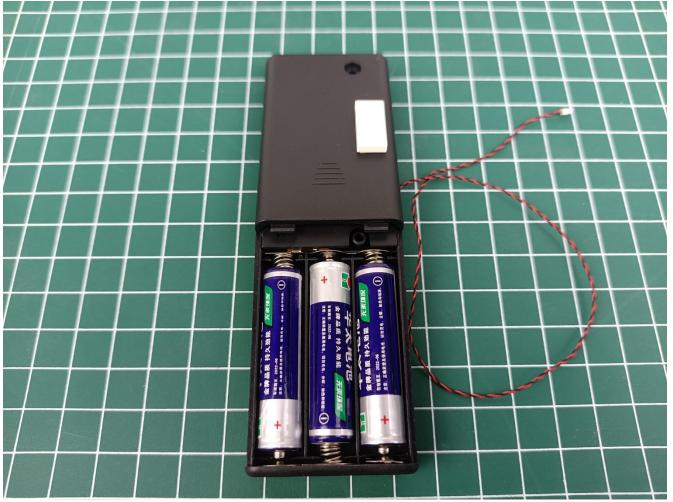

### **Lighting test:**

Take out the parts in bag "2".

Take out the AAA Battery Pack.

Turn the AAA Battery Pack over and open the power cover.

Install the battery, and then restore the power cover. (Pay attention to the positive and negative

poles of the battery)

Flip the AAA Battery Pack back to the front and take out the 4-Port Expansion Boards.

Remove the seal on the 4-Port Expansion Boards.

The two are connected through the interface, the connection method is as follows.