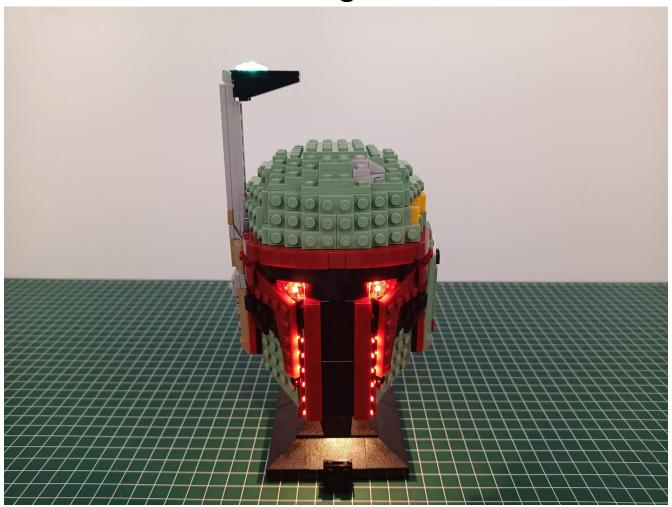

# 75277 Boba Fett Helmet LED lighting Kit (Voice control Version) LG57

### start installation:

The installation is complete.

The above are ideas and instructions provided by our designers. Please move on:

- 1: Do you have any suggestions about the material and quality of our products?
- 2: Do you have any suggestions on the installation instructions and the degree of difficulty of the installation?
- 3: If you have better installation method and ideas, please contact us in time.