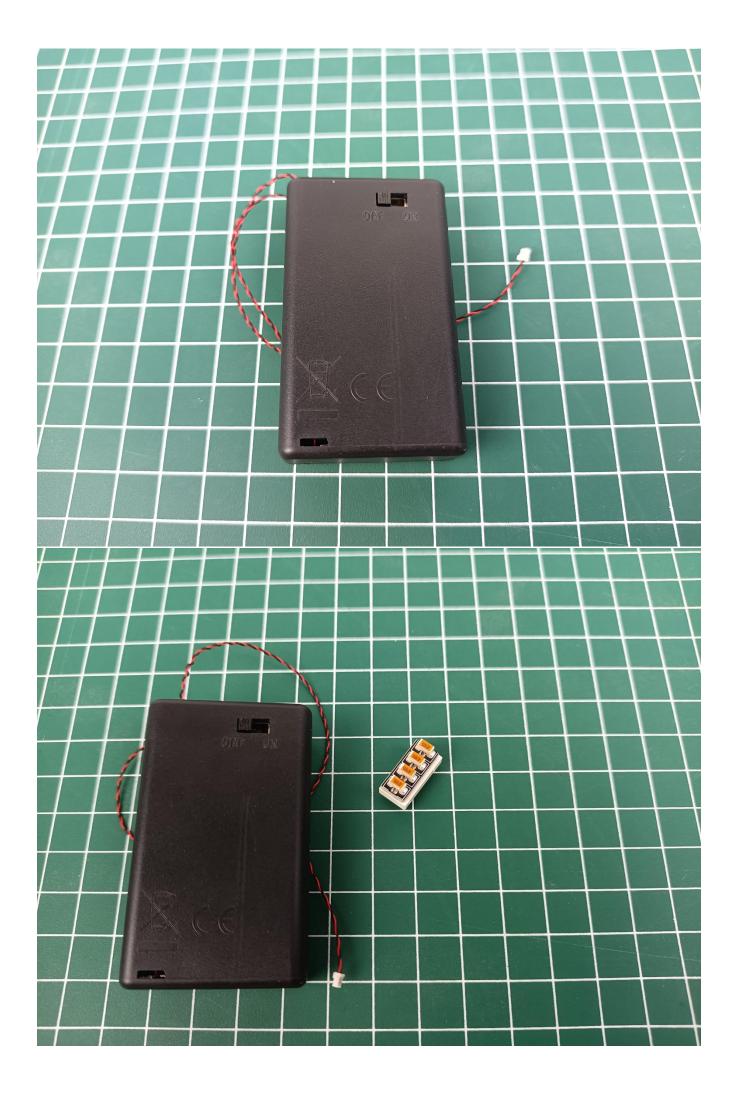

### **Lighting test:**

Take out the parts in bag "2".

Take out the AAA Battery Pack.

Turn the AAA Battery Pack over and open the power cover.

Install the battery, and then restore the power cover. (Pay attention to the positive and negative

poles of the battery)

Flip the AAA Battery Pack back to the front and take out the 4-Port Expansion Boards.

Remove the seal on the 4-Port Expansion Boards.

The two are connected through the interface, the connection method is as follows.

Connect the AAA Battery Pack to 4-Port Expansion Boards.

Take out the lighting decorations in the "1" bag.

Connect the lighting decorations to the 4-Port Expansion Boards.

Turn on the power switch and check whether the lighting is abnormal. If there is an abnormality, please contact us in time!!!