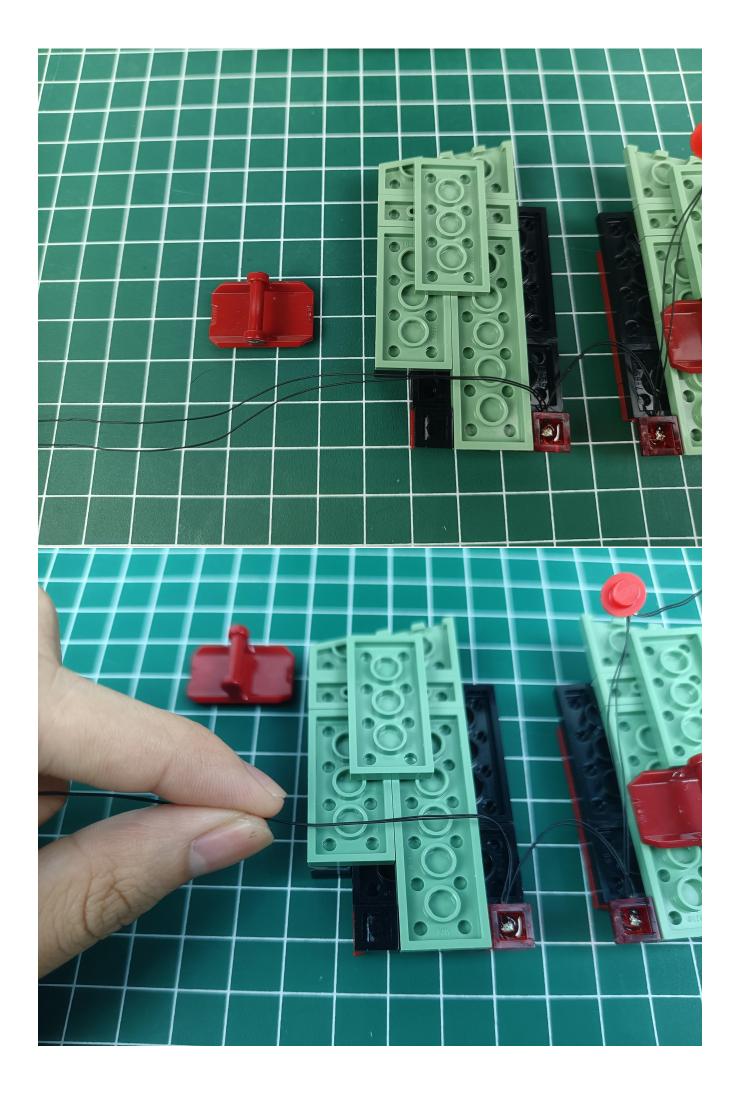

Connect the AAA Battery Pack to 4-Port Expansion Boards.

Take out the lighting decorations in the "1" bag.

Connect the lighting decorations to the 4-Port Expansion Boards.

Turn on the power switch and check whether the lighting is abnormal. If there is an abnormality, please contact us in time!!!

Turn off the power switch and separate the AAA Battery Pack from the 4-Port Expansion Boards.

Take out the USB power cord and connect it to 4-Port Expansion Boards.

Connect the USB port to the power bank.