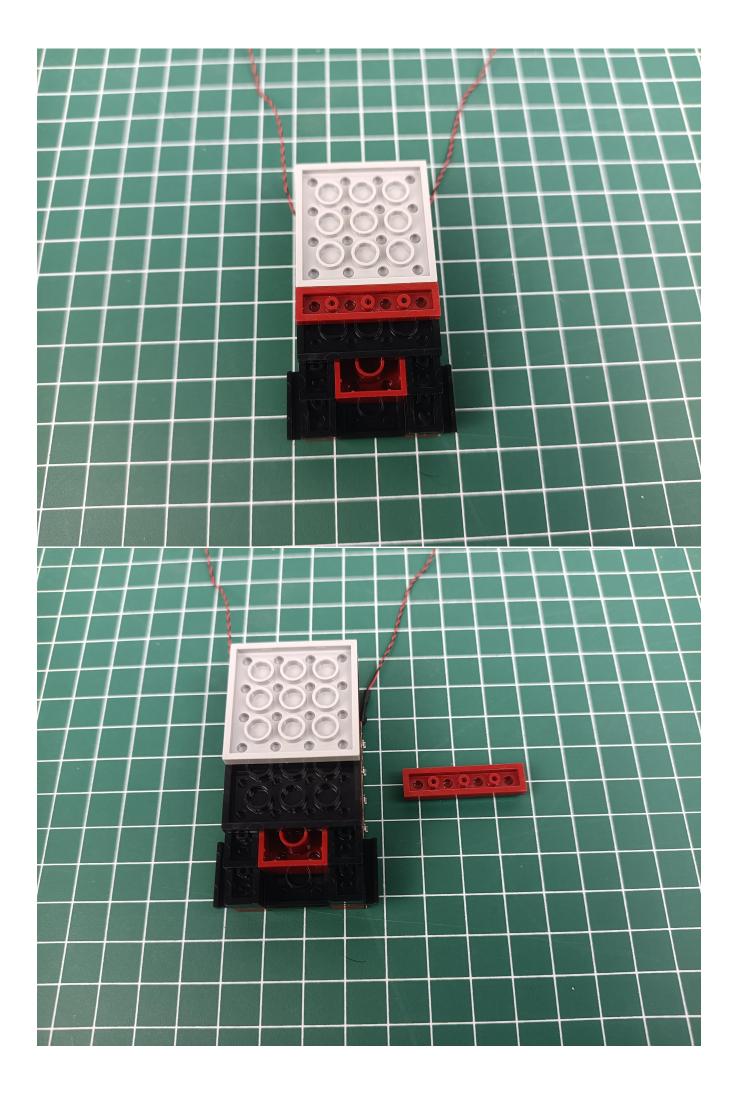

## **USB** connectors to connect devices

There are a total of 2 bags of this product, and AAA Battery Pack is a gift. (The battery is not

provided in this product, please bring your own)

Open the bag from the place where the red line is drawn, don't tear it from the middle, so as not to damage the lighting

### **Lighting test:**

Take out the parts in bag "2".

Take out the AAA Battery Pack.

Turn the AAA Battery Pack over and open the power cover.

Install the battery, and then restore the power cover. (Pay attention to the positive and negative

poles of the battery)

Flip the AAA Battery Pack back to the front and take out the 4-Port Expansion Boards.

Remove the seal on the 4-Port Expansion Boards.

The two are connected through the interface, the connection method is as follows.