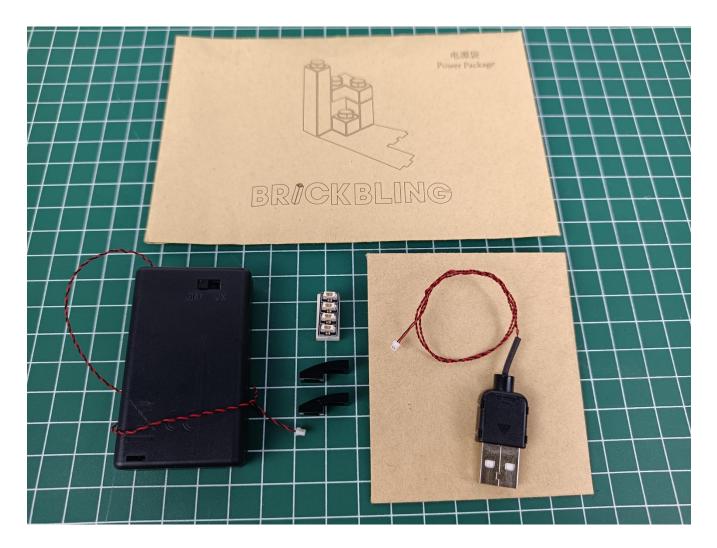

Power supply mode: USB power cord (please bring your own power supply).

It can be energized through a USB battery box (please pay attention to the positive and negative poles of the battery), power bank, mobile phone charger or USB socket. The normal voltage is 3-5V.

## **USB** connectors to connect devices

There are a total of 2 bags of this product, and AAA Battery Pack is a gift. (The battery is not

provided in this product, please bring your own)

Open the bag from the place where the red line is drawn, don't tear it from the middle, so as not to damage the lighting

### **Lighting test:**

Take out the parts in bag "2".

Take out the AAA Battery Pack.

Turn the AAA Battery Pack over and open the power cover.

Install the battery, and then restore the power cover. (Pay attention to the positive and negative