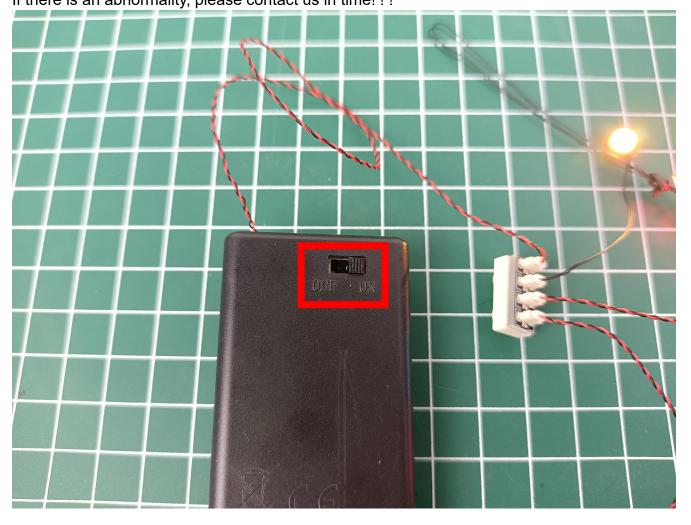

Connect the AAA Battery Pack to 4-Port Expansion Boards.

Take out the lighting decorations in the "1" bag.

Connect the lighting decorations to the 4-Port Expansion Boards.

Turn on the power switch and check whether the lighting is abnormal. If there is an abnormality, please contact us in time!!!