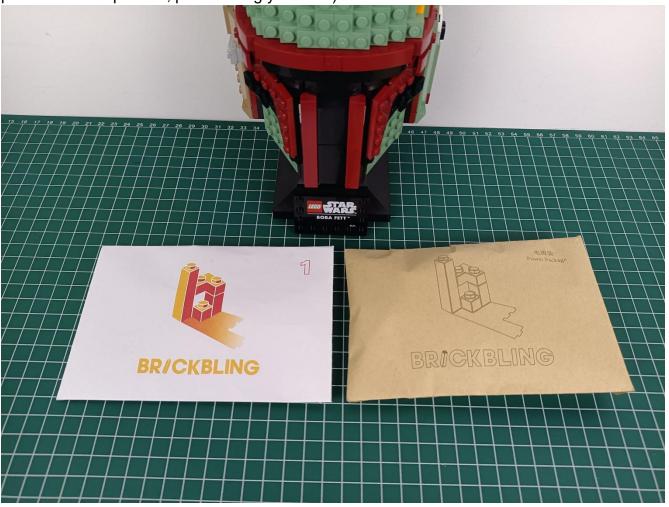

## **USB** connectors to connect devices

There are a total of 2 bags of this product, and AAA Battery Pack is a gift. (The battery is not

provided in this product, please bring your own)

Open the bag from the place where the red line is drawn, don't tear it from the middle, so as not to damage the lighting