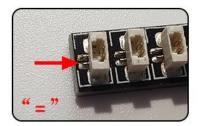

poles of the battery)

Flip the AAA Battery Pack back to the front and take out the 4-Port Expansion Boards.

Remove the seal on the 4-Port Expansion Boards.

The two are connected through the interface, the connection method is as follows.