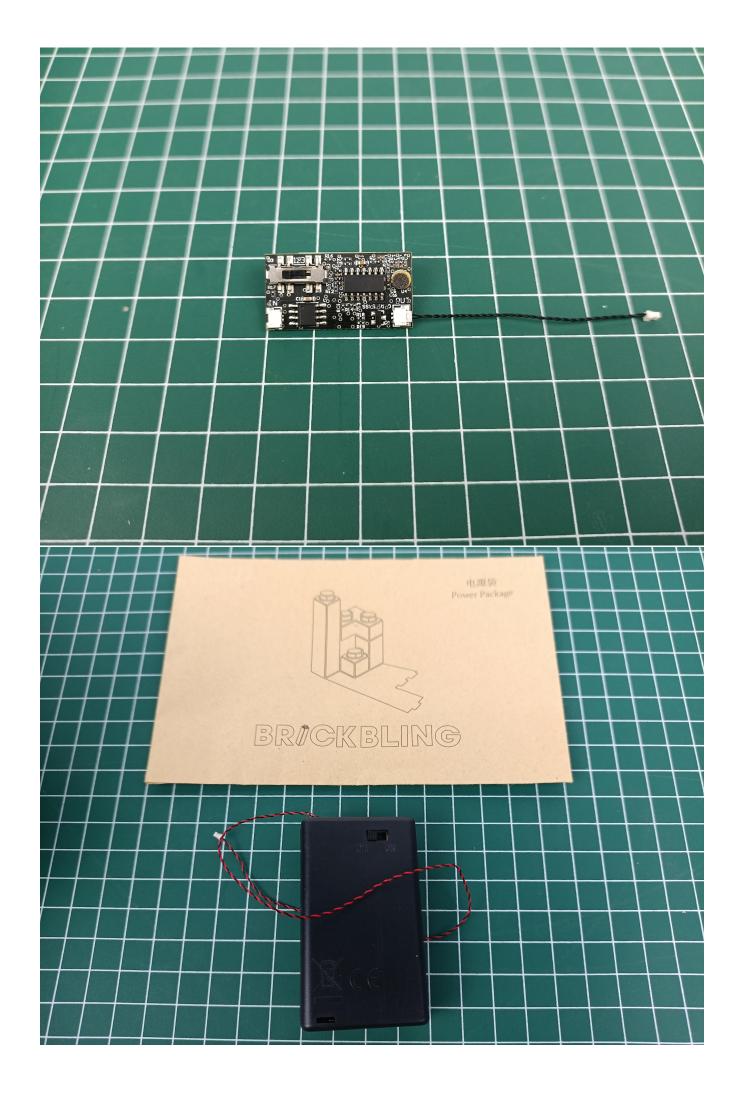

### **Lighting test:**

Take out the parts in bag "2".

Take out the AAA Battery Pack.

Turn the AAA Battery Pack over and open the power cover.

Install the battery, and then restore the power cover. (Pay attention to the positive and negative

poles of the battery)

Flip the AAA Battery Pack back to the front and take out the 4-Port Expansion Boards.

Remove the seal on the 4-Port Expansion Boards.

The two are connected through the interface, the connection method is as follows.