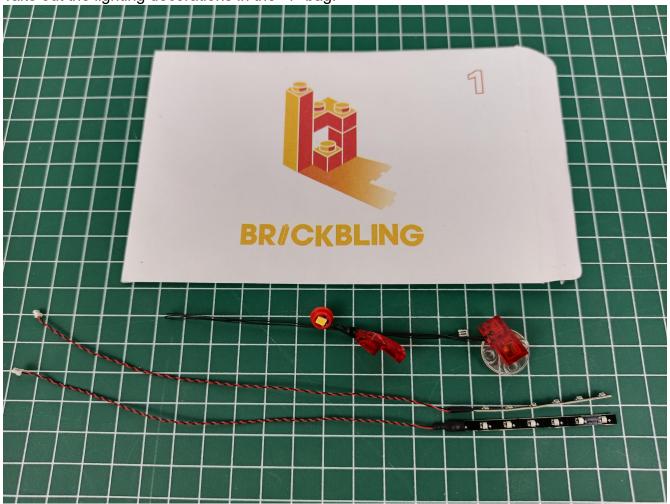

Connect the AAA Battery Pack to 4-Port Expansion Boards.

Take out the lighting decorations in the "1" bag.

Connect the lighting decorations to the 4-Port Expansion Boards.

Turn on the power switch and check whether the lighting is abnormal. If there is an abnormality, please contact us in time!!!