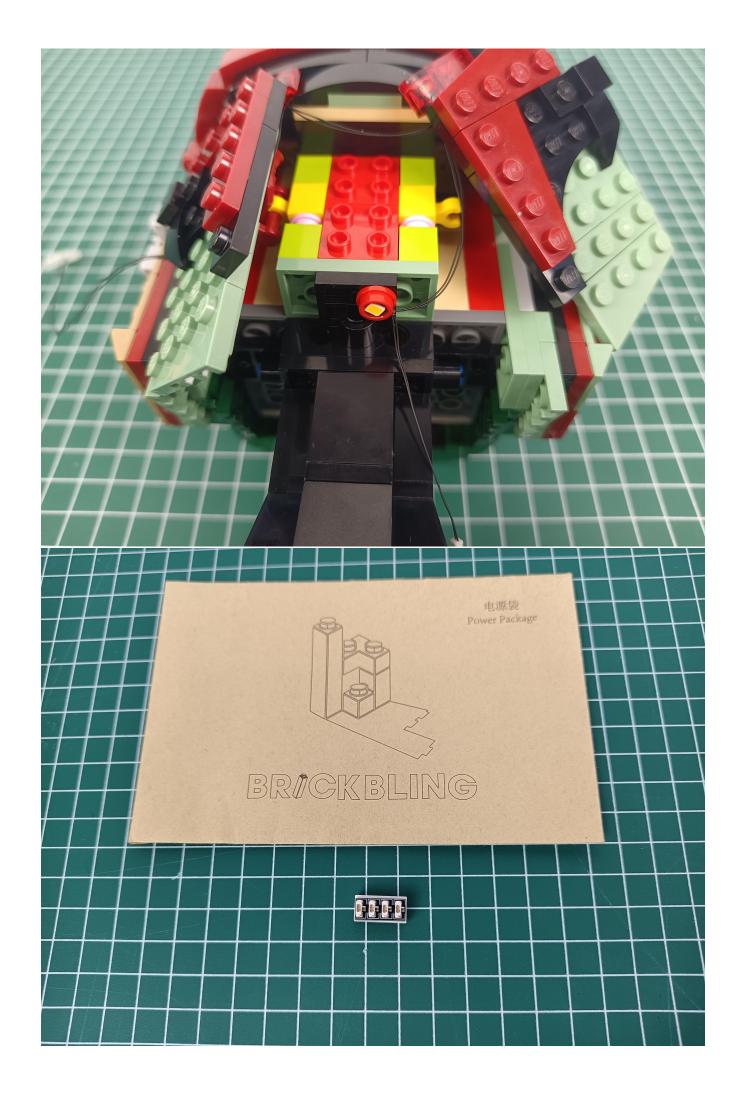

## **USB** connectors to connect devices

There are a total of 2 bags of this product, and AAA Battery Pack is a gift. (The battery is not

provided in this product, please bring your own)

Open the bag from the place where the red line is drawn, don't tear it from the middle, so as not to damage the lighting

Check whether there are any abnormalities in the lighting decorations. If there is an abnormality, please contact us in time!!!

Separate all parts.

Put the lighting decorations back into bag "1".

Return the remaining parts to their original positions. 电源袋 Power Package BRICKBLING 电源袋 Power Package BRICKBLING