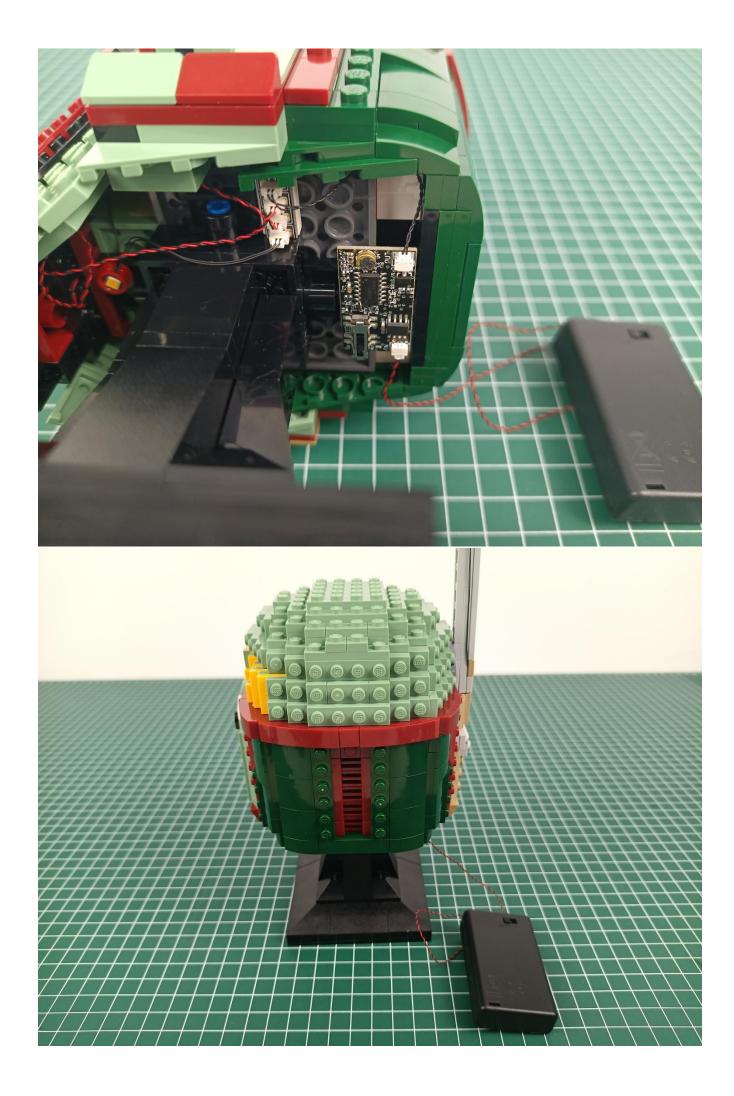

Connect the AAA Battery Pack to 4-Port Expansion Boards.

Take out the lighting decorations in the "1" bag.

Connect the lighting decorations to the 4-Port Expansion Boards.

Turn on the power switch and check whether the lighting is abnormal. If there is an abnormality, please contact us in time!!!

Turn off the power switch and separate the AAA Battery Pack from the 4-Port Expansion Boards.

Take out the USB power cord and connect it to 4-Port Expansion Boards.

Connect the USB port to the power bank.