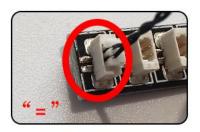

poles of the battery)

Flip the AAA Battery Pack back to the front and take out the 4-Port Expansion Boards.

Remove the seal on the 4-Port Expansion Boards.

The two are connected through the interface, the connection method is as follows.