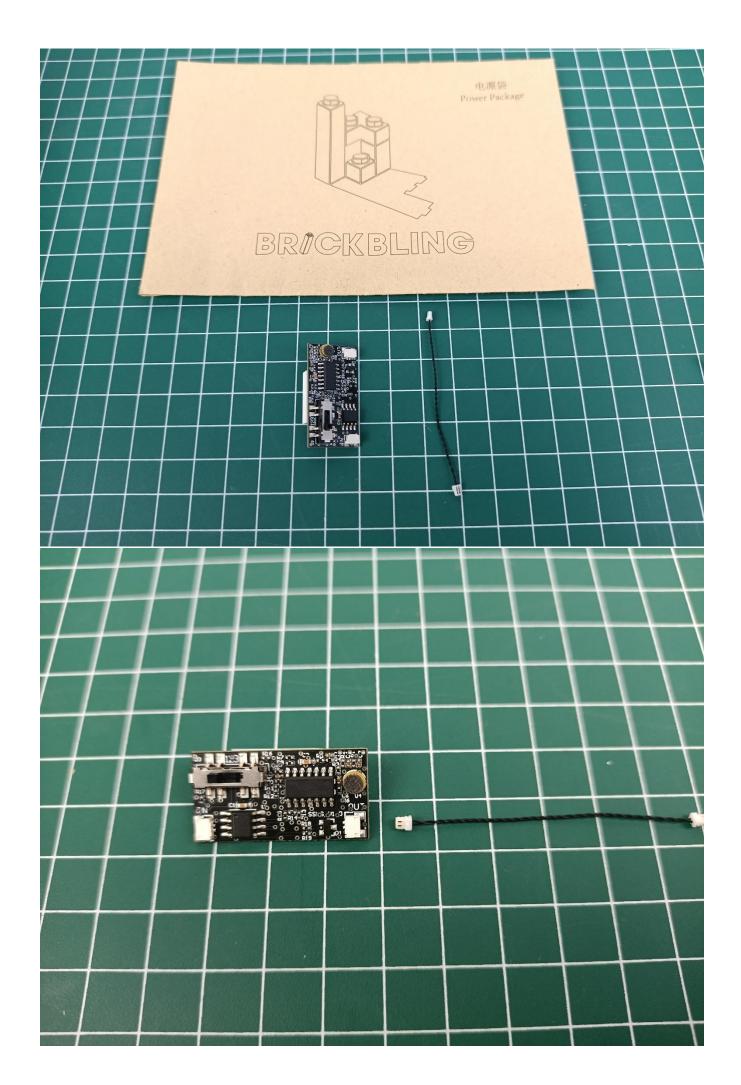

## **USB** connectors to connect devices

There are a total of 2 bags of this product, and AAA Battery Pack is a gift. (The battery is not

provided in this product, please bring your own)

Open the bag from the place where the red line is drawn, don't tear it from the middle, so as not to damage the lighting

### **Lighting test:**

Take out the parts in bag "2".

Take out the AAA Battery Pack.

Turn the AAA Battery Pack over and open the power cover.

Install the battery, and then restore the power cover. (Pay attention to the positive and negative

poles of the battery)

Flip the AAA Battery Pack back to the front and take out the 4-Port Expansion Boards.

Remove the seal on the 4-Port Expansion Boards.

The two are connected through the interface, the connection method is as follows.