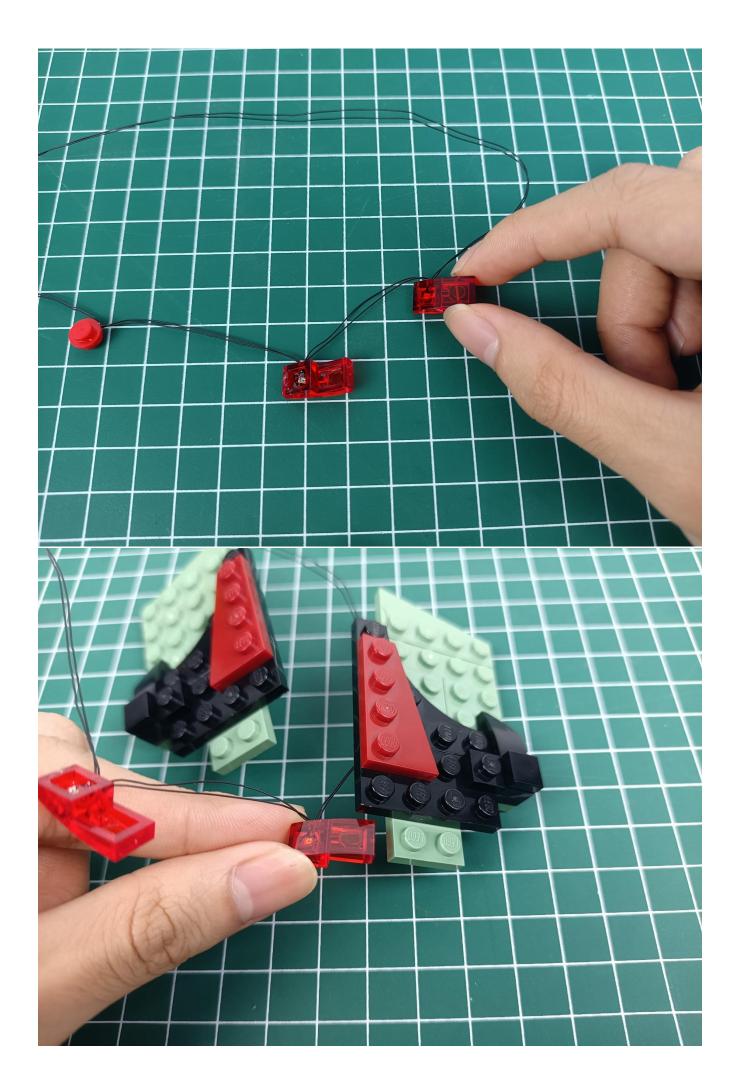

## **USB** connectors to connect devices

There are a total of 2 bags of this product, and AAA Battery Pack is a gift. (The battery is not

provided in this product, please bring your own)

Open the bag from the place where the red line is drawn, don't tear it from the middle, so as not to damage the lighting

Connect the AAA Battery Pack to 4-Port Expansion Boards.

Take out the lighting decorations in the "1" bag.

Connect the lighting decorations to the 4-Port Expansion Boards.

Turn on the power switch and check whether the lighting is abnormal. If there is an abnormality, please contact us in time!!!