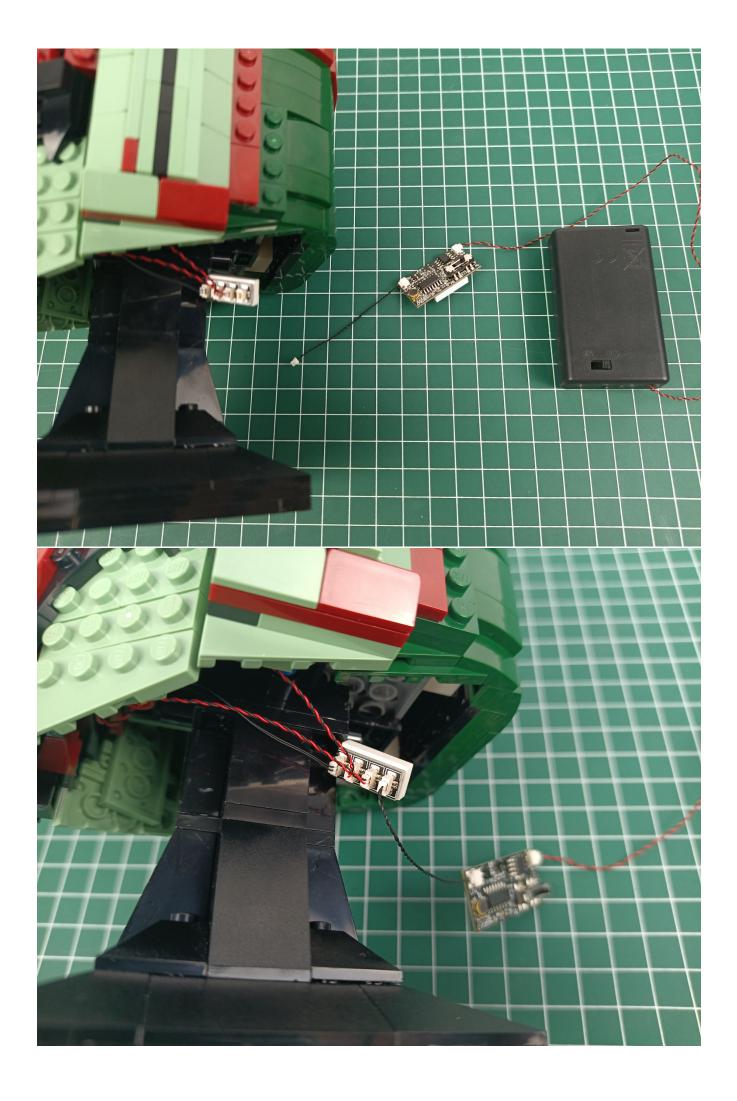

Connect the AAA Battery Pack to 4-Port Expansion Boards.

Take out the lighting decorations in the "1" bag.

Connect the lighting decorations to the 4-Port Expansion Boards.

Turn on the power switch and check whether the lighting is abnormal. If there is an abnormality, please contact us in time!!!

Turn off the power switch and separate the AAA Battery Pack from the 4-Port Expansion Boards.

Take out the USB power cord and connect it to 4-Port Expansion Boards.

Connect the USB port to the power bank.

Check whether there are any abnormalities in the lighting decorations. If there is an abnormality, please contact us in time!!!

Separate all parts.

Put the lighting decorations back into bag "1".

Return the remaining parts to their original positions. 电源袋 Power Package BRICKBLING 电源袋 Power Package BRICKBLING