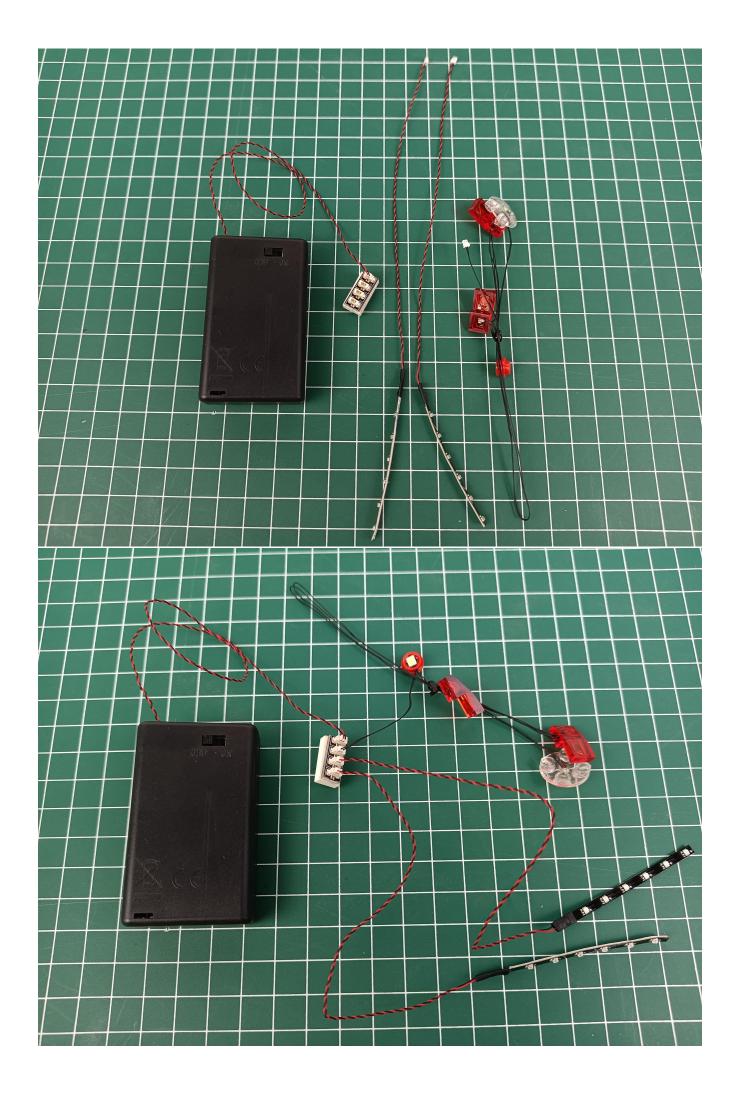

## **USB** connectors to connect devices

There are a total of 2 bags of this product, and AAA Battery Pack is a gift. (The battery is not

provided in this product, please bring your own)

Open the bag from the place where the red line is drawn, don't tear it from the middle, so as not to damage the lighting

### **Lighting test:**

Take out the parts in bag "2".

Take out the AAA Battery Pack.

Turn the AAA Battery Pack over and open the power cover.

Install the battery, and then restore the power cover. (Pay attention to the positive and negative

poles of the battery)

Flip the AAA Battery Pack back to the front and take out the 4-Port Expansion Boards.

Remove the seal on the 4-Port Expansion Boards.

The two are connected through the interface, the connection method is as follows.

Connect the AAA Battery Pack to 4-Port Expansion Boards.

Take out the lighting decorations in the "1" bag.

Connect the lighting decorations to the 4-Port Expansion Boards.

Turn on the power switch and check whether the lighting is abnormal. If there is an abnormality, please contact us in time!!!