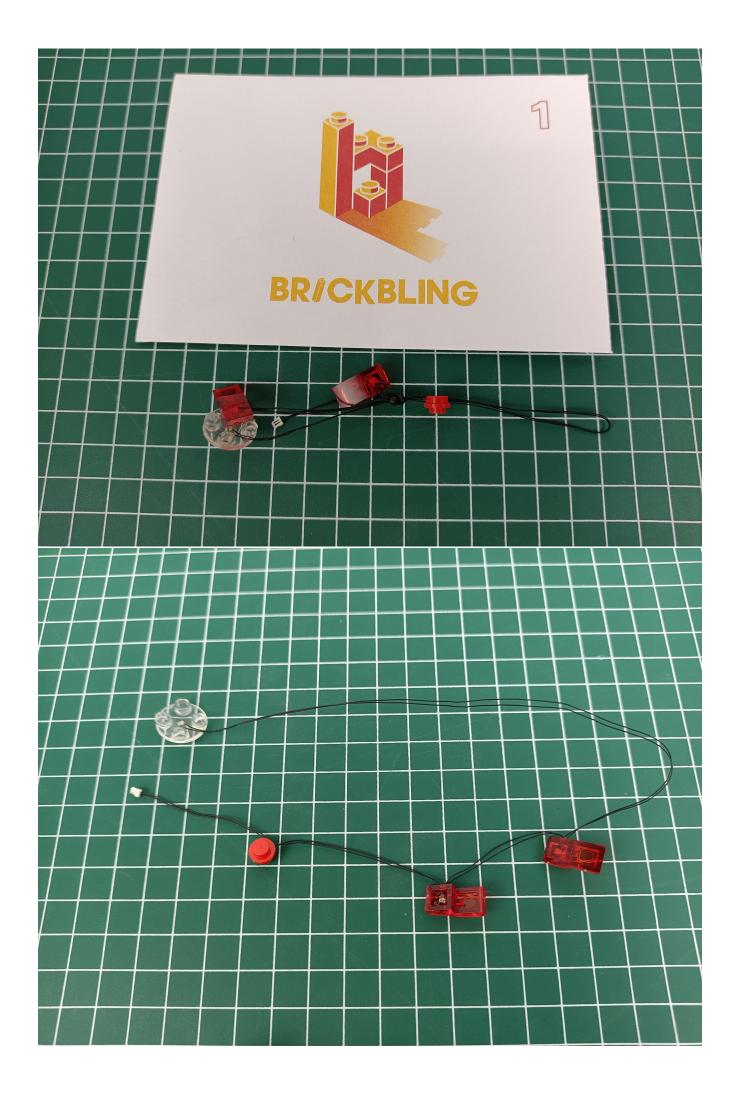

### **Lighting test:**

Take out the parts in bag "2".

Take out the AAA Battery Pack.

Turn the AAA Battery Pack over and open the power cover.

Install the battery, and then restore the power cover. (Pay attention to the positive and negative

poles of the battery)

Flip the AAA Battery Pack back to the front and take out the 4-Port Expansion Boards.

Remove the seal on the 4-Port Expansion Boards.

The two are connected through the interface, the connection method is as follows.

Connect the AAA Battery Pack to 4-Port Expansion Boards.

Take out the lighting decorations in the "1" bag.

Connect the lighting decorations to the 4-Port Expansion Boards.

Turn on the power switch and check whether the lighting is abnormal. If there is an abnormality, please contact us in time!!!