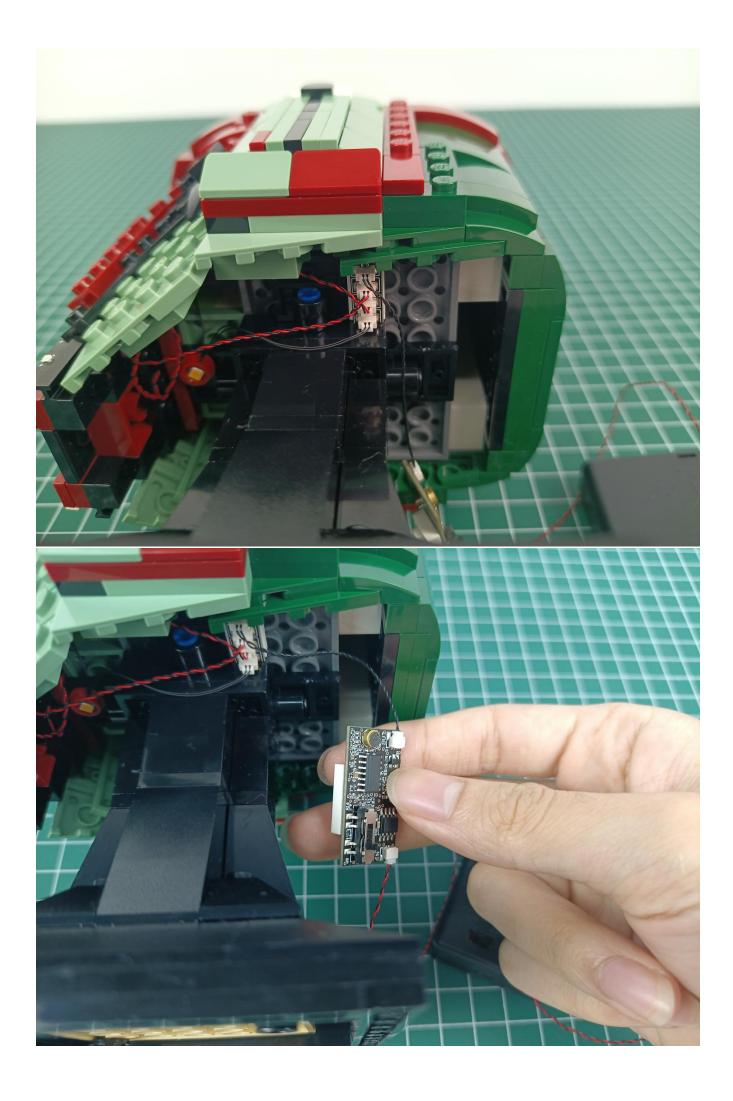

### **Lighting test:**

Take out the parts in bag "2".

Take out the AAA Battery Pack.

Turn the AAA Battery Pack over and open the power cover.

Install the battery, and then restore the power cover. (Pay attention to the positive and negative

poles of the battery)

Flip the AAA Battery Pack back to the front and take out the 4-Port Expansion Boards.

Remove the seal on the 4-Port Expansion Boards.

The two are connected through the interface, the connection method is as follows.

Connect the AAA Battery Pack to 4-Port Expansion Boards.

Take out the lighting decorations in the "1" bag.

Connect the lighting decorations to the 4-Port Expansion Boards.

Turn on the power switch and check whether the lighting is abnormal. If there is an abnormality, please contact us in time!!!