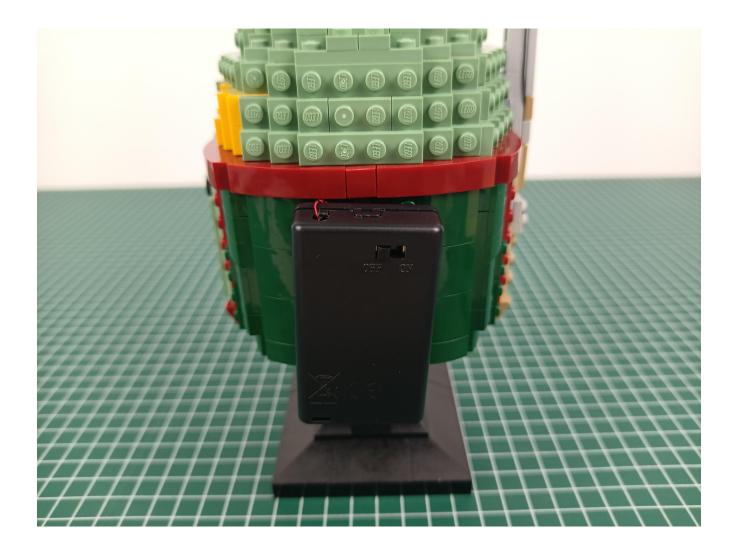

Turn off the power switch and separate the AAA Battery Pack from the 4-Port Expansion Boards.

Take out the USB power cord and connect it to 4-Port Expansion Boards.

Connect the USB port to the power bank.

Check whether there are any abnormalities in the lighting decorations. If there is an abnormality, please contact us in time!!!

Separate all parts.

Put the lighting decorations back into bag "1".

Return the remaining parts to their original positions. 电源袋 Power Package BRICKBLING 电源袋 Power Package BRICKBLING