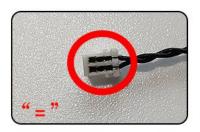

poles of the battery)

Flip the AAA Battery Pack back to the front and take out the 4-Port Expansion Boards.

Remove the seal on the 4-Port Expansion Boards.

The two are connected through the interface, the connection method is as follows.