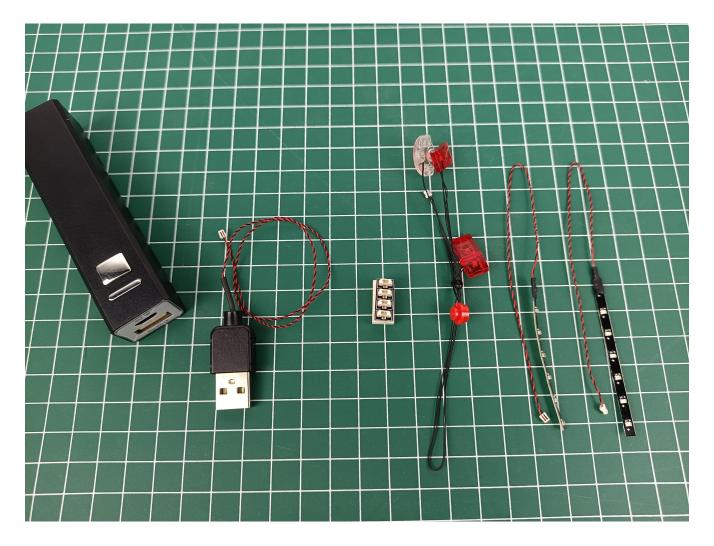

## **USB** connectors to connect devices

There are a total of 2 bags of this product, and AAA Battery Pack is a gift. (The battery is not

provided in this product, please bring your own)

Open the bag from the place where the red line is drawn, don't tear it from the middle, so as not to damage the lighting

### **Lighting test:**

Take out the parts in bag "2".

Take out the AAA Battery Pack.

Turn the AAA Battery Pack over and open the power cover.

Install the battery, and then restore the power cover. (Pay attention to the positive and negative