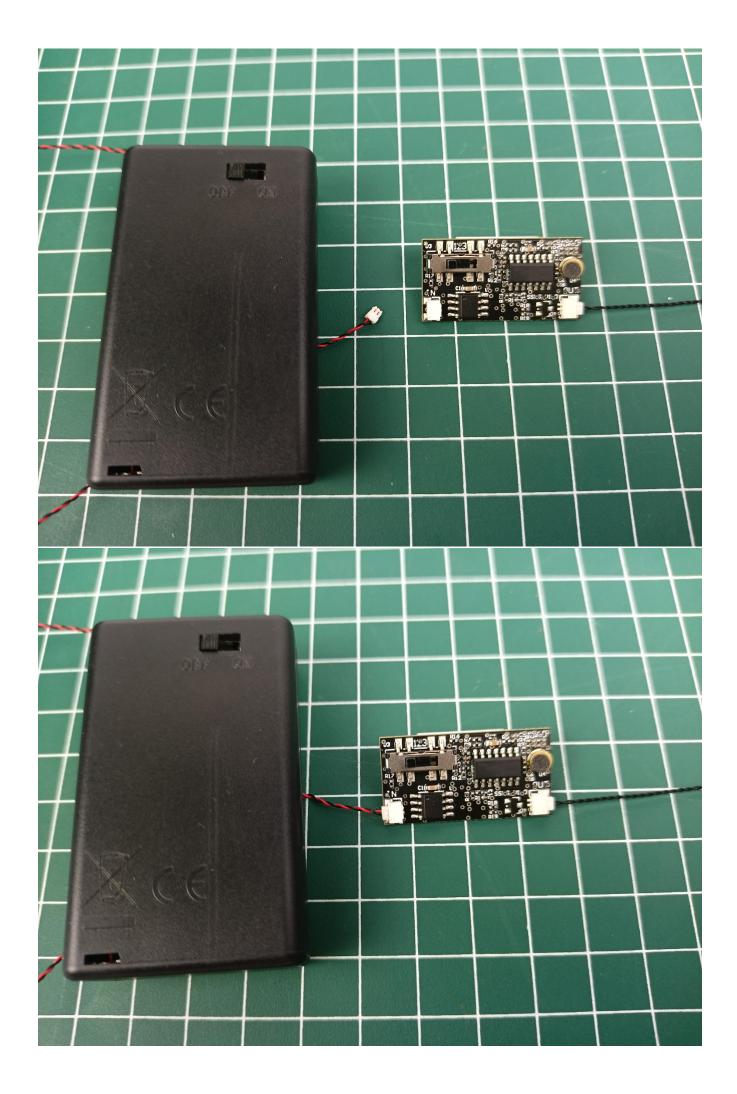

poles of the battery)

Flip the AAA Battery Pack back to the front and take out the 4-Port Expansion Boards.

Remove the seal on the 4-Port Expansion Boards.

The two are connected through the interface, the connection method is as follows.

Connect the AAA Battery Pack to 4-Port Expansion Boards.

Take out the lighting decorations in the "1" bag.

Connect the lighting decorations to the 4-Port Expansion Boards.

Turn on the power switch and check whether the lighting is abnormal. If there is an abnormality, please contact us in time!!!