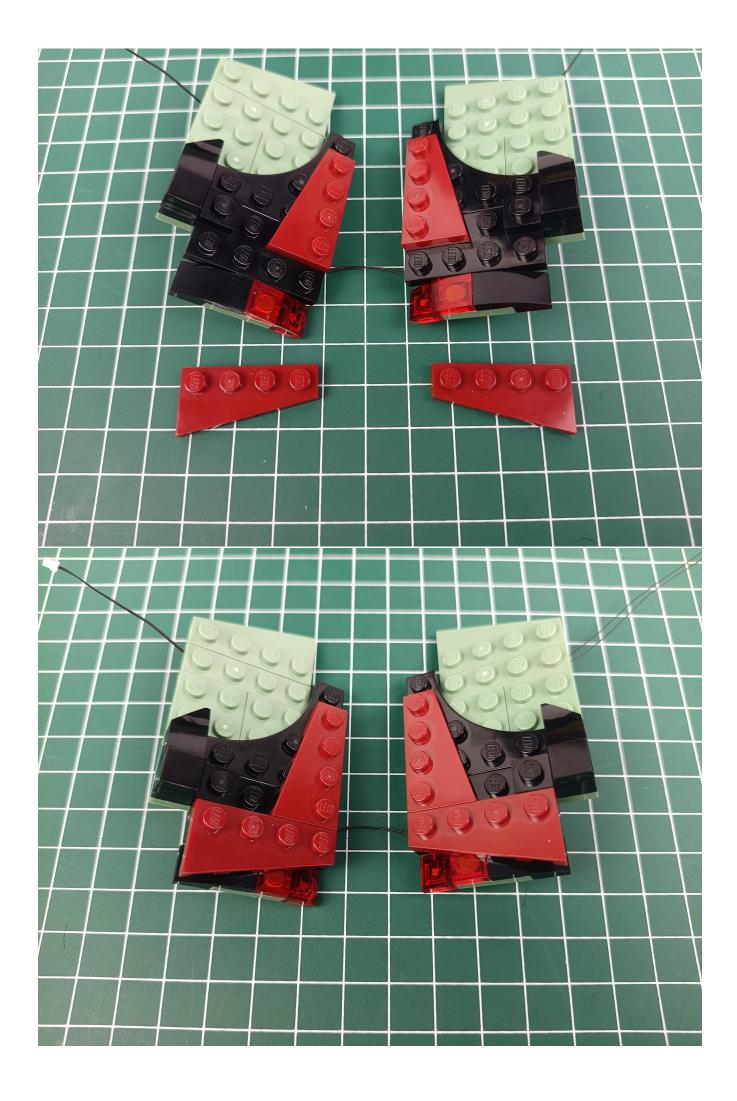

## **USB** connectors to connect devices

There are a total of 2 bags of this product, and AAA Battery Pack is a gift. (The battery is not

provided in this product, please bring your own)

Open the bag from the place where the red line is drawn, don't tear it from the middle, so as not to damage the lighting