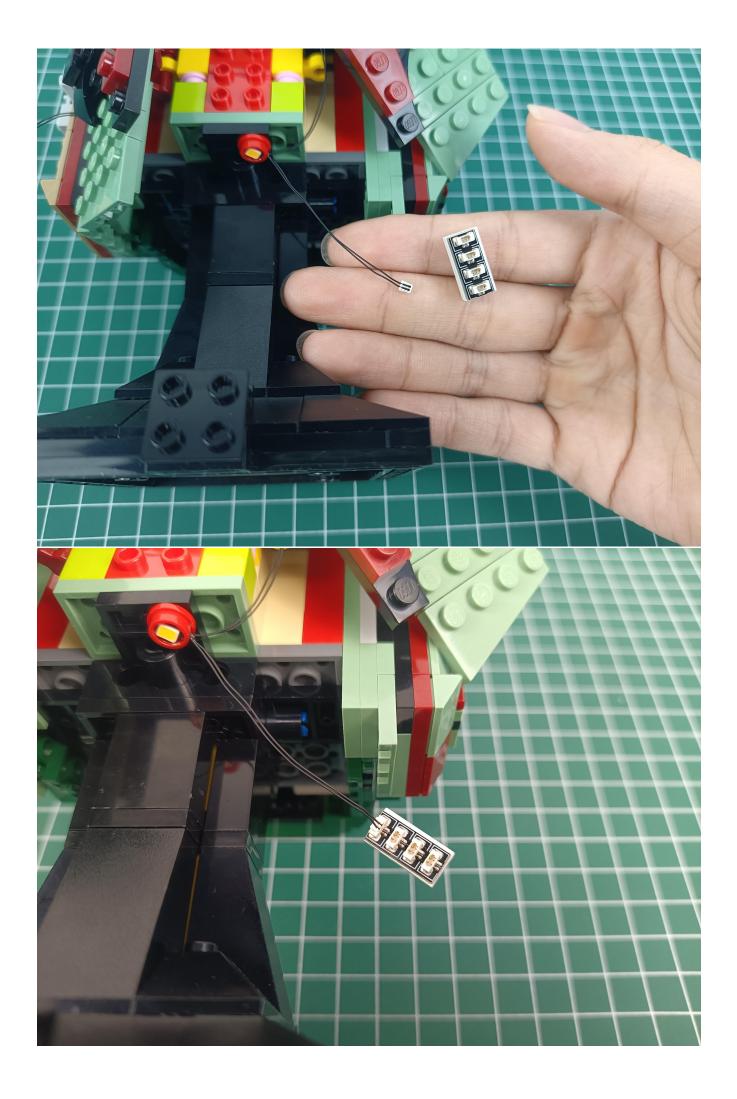

poles of the battery)

Flip the AAA Battery Pack back to the front and take out the 4-Port Expansion Boards.

Remove the seal on the 4-Port Expansion Boards.

The two are connected through the interface, the connection method is as follows.

Connect the AAA Battery Pack to 4-Port Expansion Boards.

Take out the lighting decorations in the "1" bag.

Connect the lighting decorations to the 4-Port Expansion Boards.

Turn on the power switch and check whether the lighting is abnormal. If there is an abnormality, please contact us in time!!!

Turn off the power switch and separate the AAA Battery Pack from the 4-Port Expansion Boards.

Take out the USB power cord and connect it to 4-Port Expansion Boards.

Connect the USB port to the power bank.