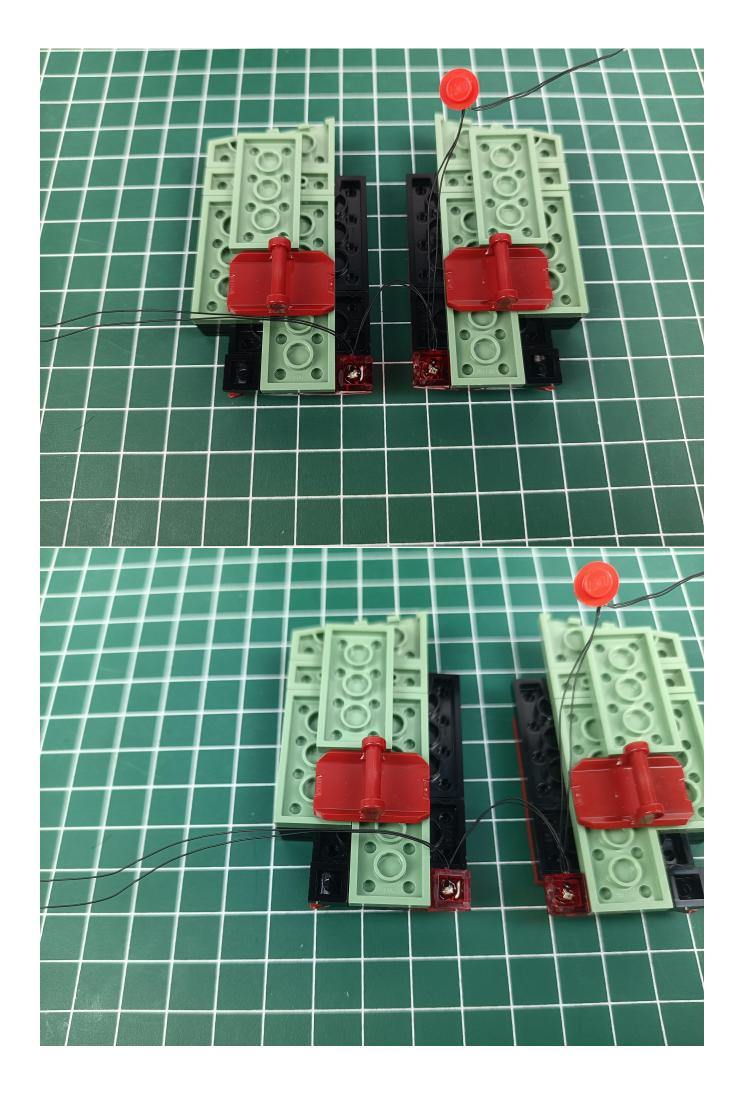

### **Lighting test:**

Take out the parts in bag "2".

Take out the AAA Battery Pack.

Turn the AAA Battery Pack over and open the power cover.

Install the battery, and then restore the power cover. (Pay attention to the positive and negative

poles of the battery)

Flip the AAA Battery Pack back to the front and take out the 4-Port Expansion Boards.

Remove the seal on the 4-Port Expansion Boards.

The two are connected through the interface, the connection method is as follows.