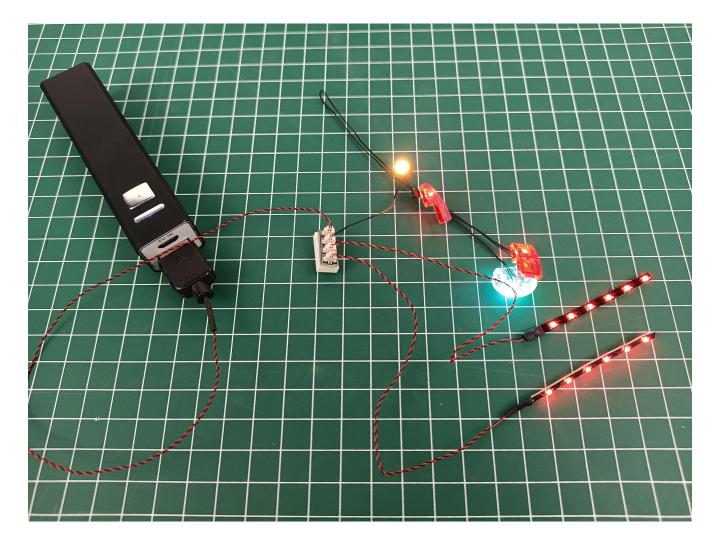

Connect the AAA Battery Pack to 4-Port Expansion Boards.

Take out the lighting decorations in the "1" bag.

Connect the lighting decorations to the 4-Port Expansion Boards.

Turn on the power switch and check whether the lighting is abnormal. If there is an abnormality, please contact us in time!!!

Turn off the power switch and separate the AAA Battery Pack from the 4-Port Expansion Boards.

Take out the USB power cord and connect it to 4-Port Expansion Boards.

Connect the USB port to the power bank.