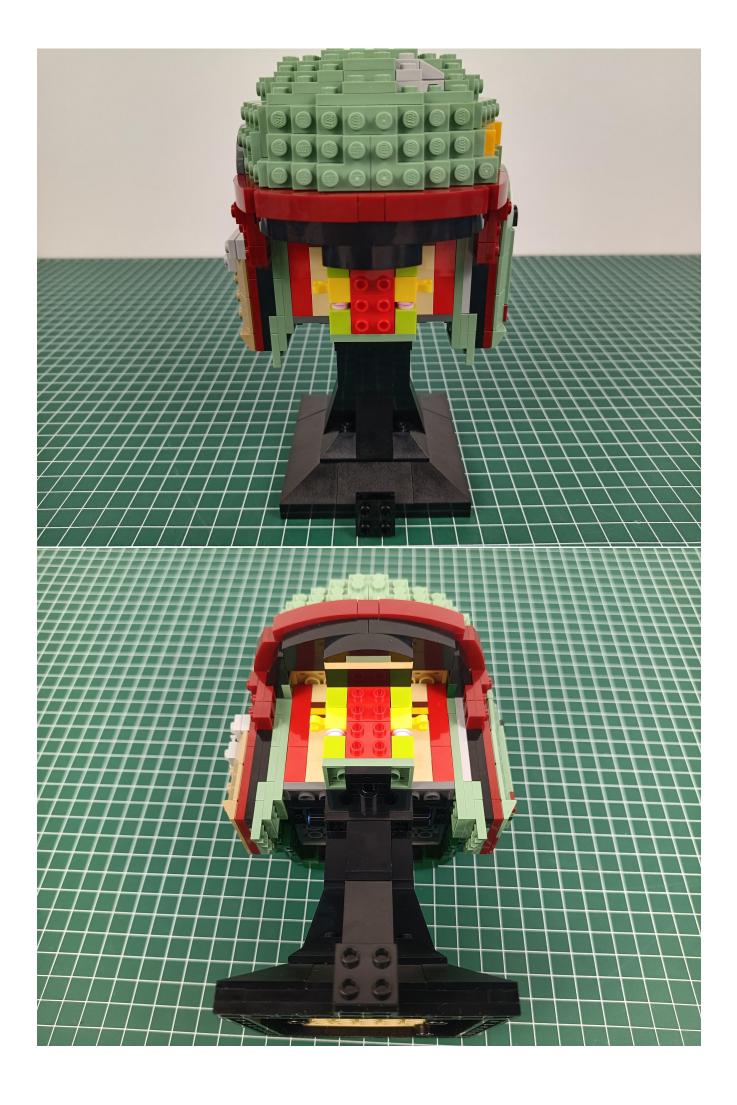

orations in the "1" bag.



Connect the lighting decorations to the 4-Port Expansion Boards.



Turn on the power switch and check whether the lighting is abnormal. If there is an abnormality, please contact us in time!!!





Turn off the power switch and separate the AAA Battery Pack from the 4-Port Expansion Boards.



Take out the USB power cord and connect it to 4-Port Expansion Boards.

Connect the USB port to the power bank.



Check whether there are any abnormalities in the lighting decorations. If there is an abnormality, please contact us in time!!!



Separate all parts.



Put the lighting decorations back into bag "1".



Return the remaining parts to their original positions. 电源袋 Power Package BRICKBLING 电源袋 Power Package BRICKBLING

### start installation:







































































































The installation is complete.



The above are ideas and instructions provided by our designers. Please move on:

- 1: Do you have any suggestions about the material and quality of our products?
- 2: Do you have any suggestions on the installation instructions and the degree of difficulty of the installation?
- 3: If you have better installation method and ideas, please contact us in time.