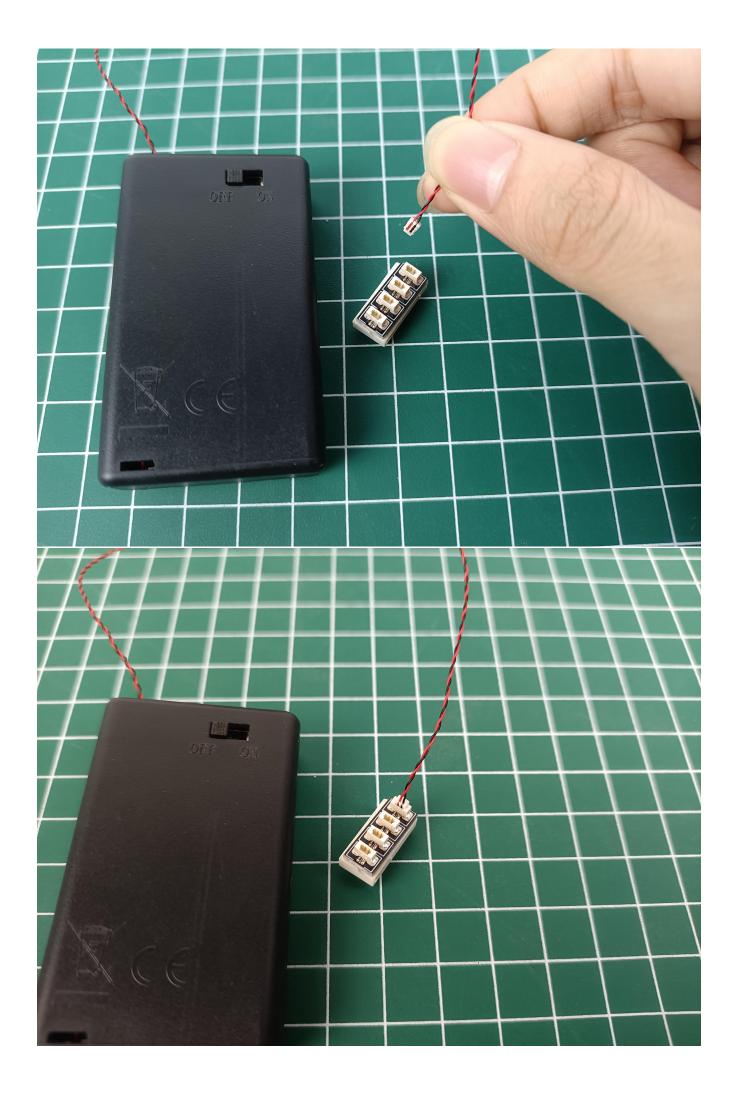

Connect the AAA Battery Pack to 4-Port Expansion Boards.

Take out the lighting decorations in the "1" bag.

Connect the lighting decorations to the 4-Port Expansion Boards.

Turn on the power switch and check whether the lighting is abnormal. If there is an abnormality, please contact us in time!!!