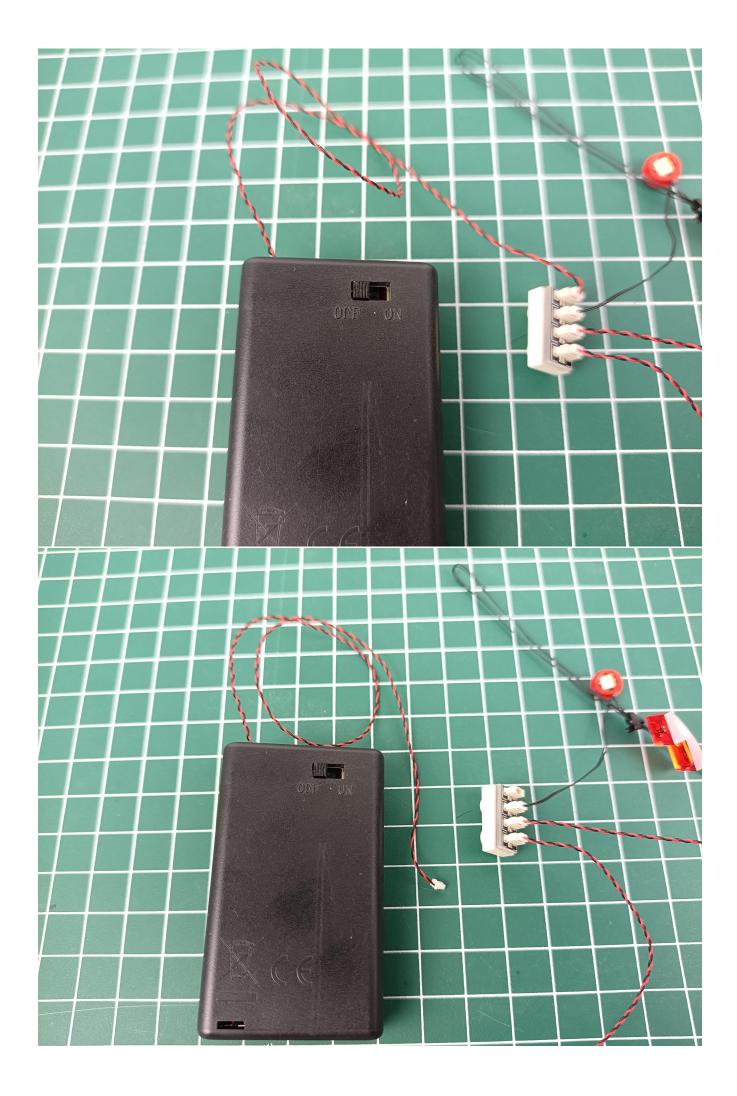

poles of the battery)

Flip the AAA Battery Pack back to the front and take out the 4-Port Expansion Boards.

Remove the seal on the 4-Port Expansion Boards.

The two are connected through the interface, the connection method is as follows.

Connect the AAA Battery Pack to 4-Port Expansion Boards.

Take out the lighting decorations in the "1" bag.

Connect the lighting decorations to the 4-Port Expansion Boards.

Turn on the power switch and check whether the lighting is abnormal. If there is an abnormality, please contact us in time!!!