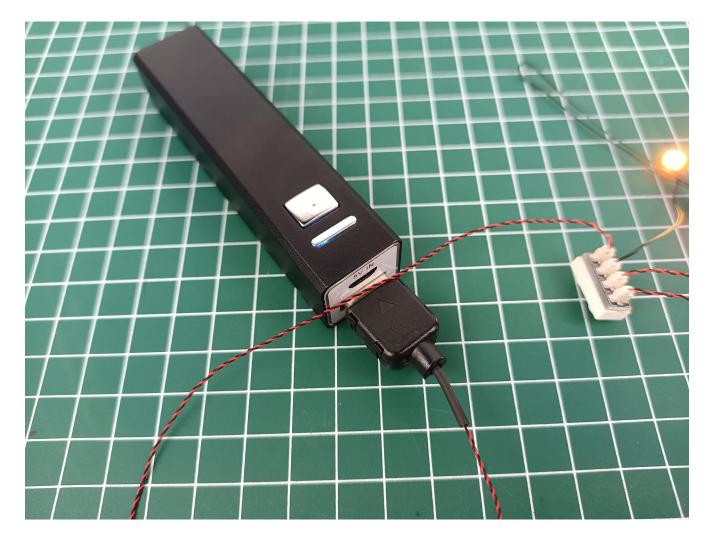

Turn off the power switch and separate the AAA Battery Pack from the 4-Port Expansion Boards.

Take out the USB power cord and connect it to 4-Port Expansion Boards.

Connect the USB port to the power bank.

Check whether there are any abnormalities in the lighting decorations. If there is an abnormality, please contact us in time!!!

Separate all parts.

Put the lighting decorations back into bag "1".

Return the remaining parts to their original positions. 电源袋 Power Package BRICKBLING 电源袋 Power Package BRICKBLING