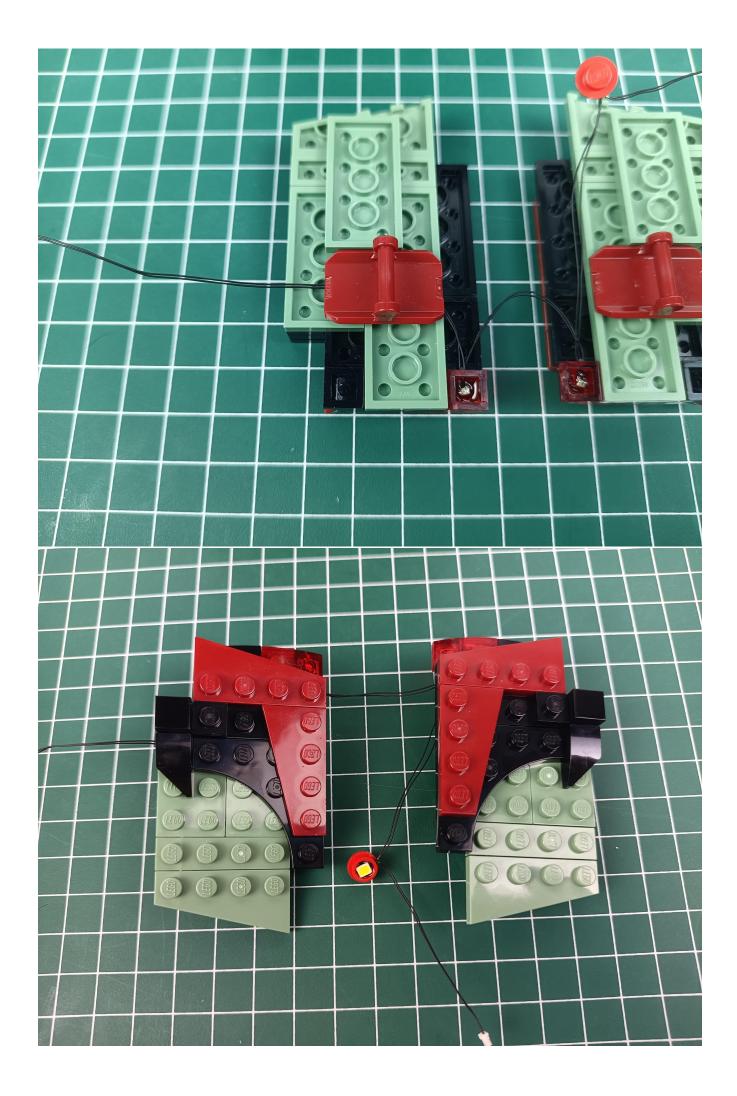

Turn off the power switch and separate the AAA Battery Pack from the 4-Port Expansion Boards.

Take out the USB power cord and connect it to 4-Port Expansion Boards.

Connect the USB port to the power bank.

Check whether there are any abnormalities in the lighting decorations. If there is an abnormality, please contact us in time!!!

Separate all parts.

Put the lighting decorations back into bag "1".

Return the remaining parts to their original positions. 电源袋 Power Package BRICKBLING 电源袋 Power Package BRICKBLING