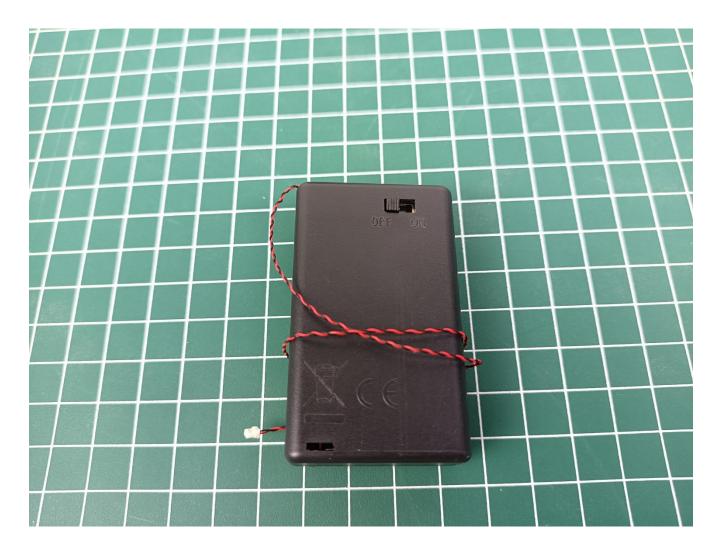

Power supply mode: USB power cord (please bring your own power supply).

It can be energized through a USB battery box (please pay attention to the positive and negative poles of the battery), power bank, mobile phone charger or USB socket. The normal voltage is 3-5V.

Connect the AAA Battery Pack to 4-Port Expansion Boards.

Take out the lighting decorations in the "1" bag.

Connect the lighting decorations to the 4-Port Expansion Boards.

Turn on the power switch and check whether the lighting is abnormal. If there is an abnormality, please contact us in time!!!