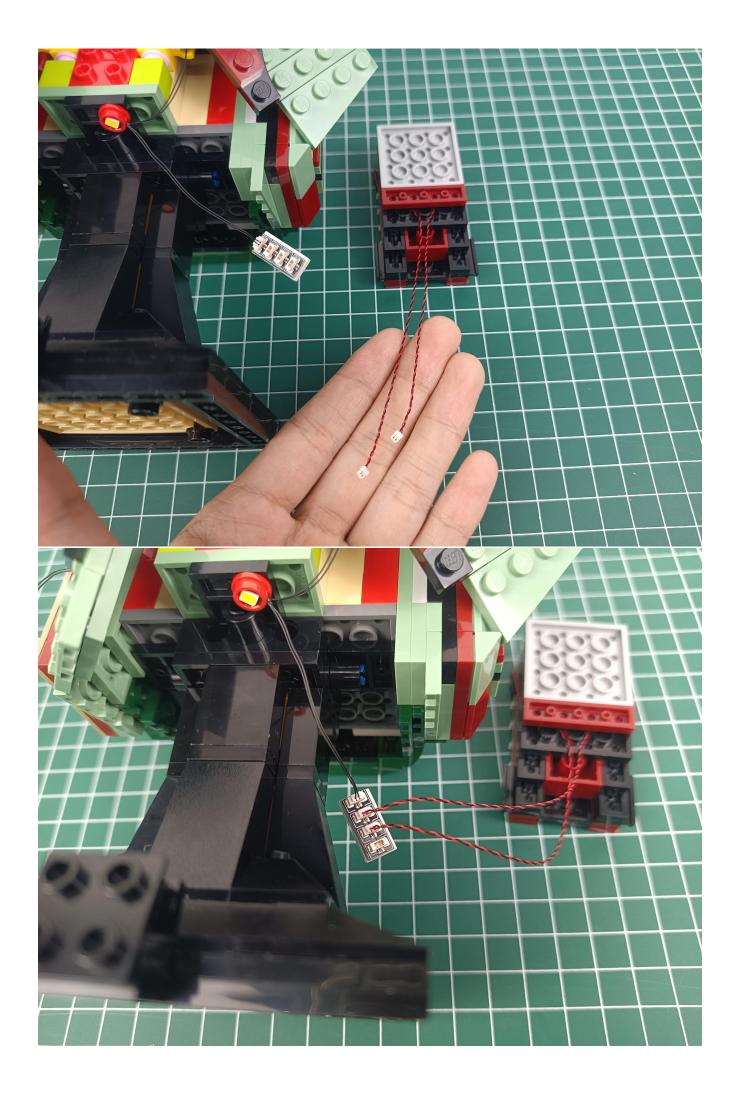

Turn off the power switch and separate the AAA Battery Pack from the 4-Port Expansion Boards.

Take out the USB power cord and connect it to 4-Port Expansion Boards.

Connect the USB port to the power bank.

Check whether there are any abnormalities in the lighting decorations. If there is an abnormality, please contact us in time!!!

Separate all parts.

Put the lighting decorations back into bag "1".

Return the remaining parts to their original positions. 电源袋 Power Package BRICKBLING 电源袋 Power Package BRICKBLING

### start installation:

The installation is complete.

The above are ideas and instructions provided by our designers. Please move on:

- 1: Do you have any suggestions about the material and quality of our products?
- 2: Do you have any suggestions on the installation instructions and the degree of difficulty of the installation?
- 3: If you have better installation method and ideas, please contact us in time.