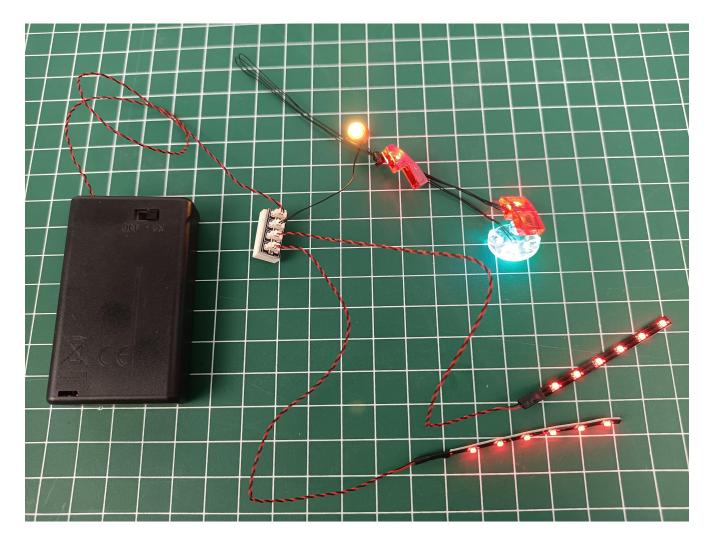

Turn off the power switch and separate the AAA Battery Pack from the 4-Port Expansion Boards.

Take out the USB power cord and connect it to 4-Port Expansion Boards.

Connect the USB port to the power bank.

Check whether there are any abnormalities in the lighting decorations. If there is an abnormality, please contact us in time!!!

Separate all parts.

Put the lighting decorations back into bag "1".

Return the remaining parts to their original positions. 电源袋 Power Package BRICKBLING 电源袋 Power Package BRICKBLING